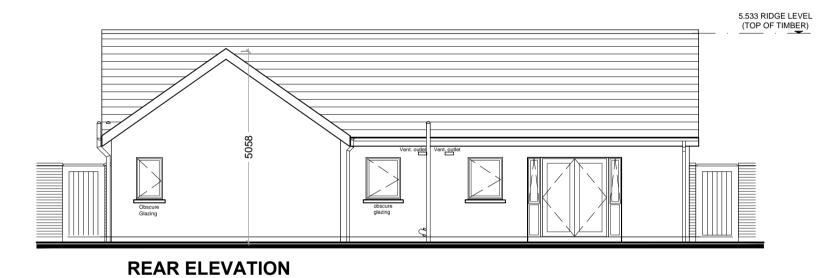

## NOTES ON FINISHES:

ROOF: TO BE FINISHED IN TILE IN SELECTED COLOUR.

WALLS: TO BE FINISHED IN SELECTED CLAY BRICKWORK,

AND RENDER AS INDICATED

JOINERY: ALL WINDOWS, DOORS (FRAMES&LEAVES), FASCIAS, SOFFITS, TO BE uPVC, ALUMINIUM OR TIMBER FOR PAINTING.

RAINWATER GOODS: TO BE uPVC OR PROFILED ALUMINIUM TO SPECIFICATION.

PROJECT TITLE:

12NO. SOCIAL HOUSING UNITS ANNE STREET, PROSPEROUS, CO KILDARE

FEB '17 MM

DRAWING TITLE:

HOUSE TYPE D - 4 BED

PLANS, SECTIONS, ELEVATIONS