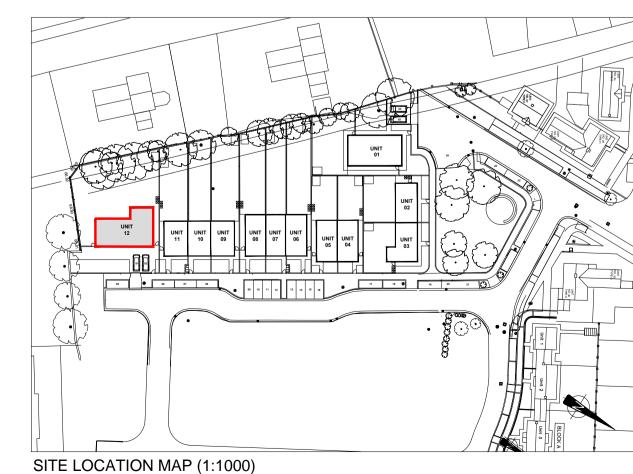

## GENERAL NOTES:

THIS DRAWING TO BE READ IN CONJUNCTION WITH ARCHITECT'S DRAWINGS AND SPECIFICATIONS, AND CONSULTANT ENGINEER'S DRAWINGS AND SPECIFICATIONS.

REFER TO ARCHITECT'S SITE PLAN PL01 FOR SPECIFIC NORTH ORIENTATION.

LEVELS GIVEN ON HOUSE TYPE DRAWINGS ARE GIVEN TO A LOCAL ABSOLUTE ZERO LEVEL. FOR SPECIFIC LEVELS OF INDIVIDUAL UNITS REFER TO ARCHITECTS CONTEXT SECTIONS AND ENGINEERS DRAWINGS WHERE LEVELS ARE GIVEN IN RELATION TO LANDSURVEY'S BENCHMARCK ON MALIN HEAD LEVEL.