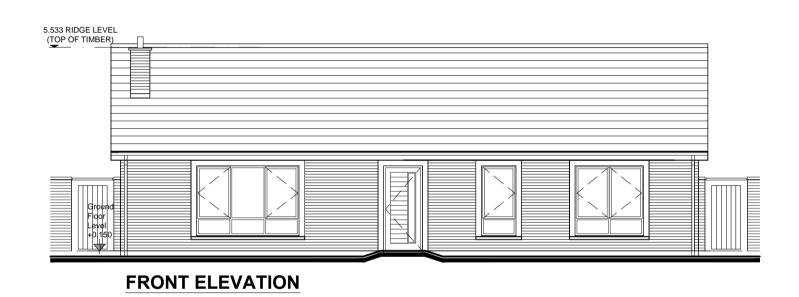

## NOTES ON FINISHES:

ROOF: TO BE FINISHED IN TILE IN SELECTED COLOUR.

WALLS: TO BE FINISHED IN SELECTED CLAY BRICKWORK,

AND RENDER AS INDICATED

JOINERY: ALL WINDOWS, DOORS (FRAMES&LEAVES), FASCIAS, SOFFITS, TO BE uPVC, ALUMINIUM OR TIMBER FOR PAINTING.

RAINWATER GOODS: TO BE uPVC OR PROFILED ALUMINIUM TO SPECIFICATION.

PROJECT TITLE:

12NO. SOCIAL HOUSING UNITS ANNE STREET, PROSPEROUS, CO KILDARE

FEB '17 MM

DRAWING TITLE:

HOUSE TYPE D - 4 BED

PLANS, SECTIONS, ELEVATIONS