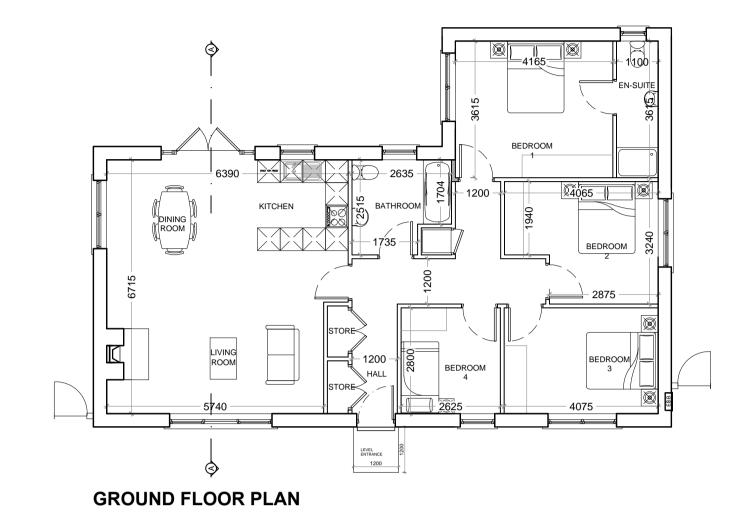

RAINWATER GOODS: TO BE uPVC OR PROFILED ALUMINIUM TO SPECIFICATION.

PROJECT TITLE:

12NO. SOCIAL HOUSING UNITS ANNE STREET, PROSPEROUS, CO KILDARE

FEB '17 MM

DRAWING TITLE:

HOUSE TYPE D - 4 BED

PLANS, SECTIONS, ELEVATIONS

HOUSE TYPE D - 4 BED

TITLE:

1:100 
1:100 
1:100 
1:100 
1:100 
1:100 
1:100 
1:100 
1:100 
1:100 
1:100 
1:100 
1:100 
1:100 
1:100 
1:100 
1:100 
1:100 
1:100 
1:100 
1:100 
1:100 
1:100 
1:100 
1:100 
1:100 
1:100 
1:100 
1:100 
1:100 
1:100 
1:100 
1:100 
1:100 
1:100 
1:100 
1:100 
1:100 
1:100 
1:100 
1:100 
1:100 
1:100 
1:100 
1:100 
1:100 
1:100 
1:100 
1:100 
1:100 
1:100 
1:100 
1:100 
1:100 
1:100 
1:100 
1:100 
1:100 
1:100 
1:100 
1:100 
1:100 
1:100 
1:100 
1:100 
1:100 
1:100 
1:100 
1:100 
1:100 
1:100 
1:100 
1:100 
1:100 
1:100 
1:100 
1:100 
1:100 
1:100 
1:100 
1:100 
1:100 
1:100 
1:100 
1:100 
1:100 
1:100 
1:100 
1:100 
1:100 
1:100 
1:100 
1:100 
1:100 
1:100 
1:100 
1:100 
1:100 
1:100 
1:100 
1:100 
1:100 
1:100 
1:100 
1:100 
1:100 
1:100 
1:100 
1:100 
1:100 
1:100 
1:100 
1:100 
1:100 
1:100 
1:100 
1:100 
1:100 
1:100 
1:100 
1:100 
1:100