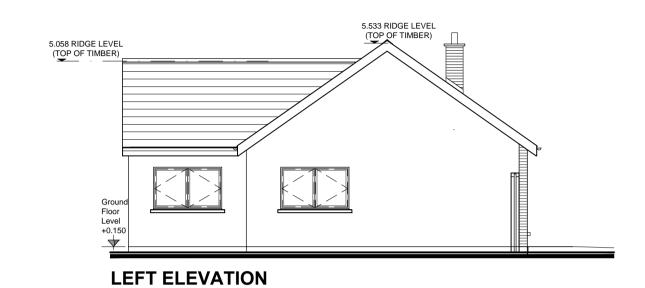

## NOTES ON FINISHES:

ROOF: TO BE FINISHED IN TILE IN SELECTED COLOUR.

WALLS: TO BE FINISHED IN SELECTED CLAY BRICKWORK,

AND RENDER AS INDICATED

JOINERY: ALL WINDOWS, DOORS (FRAMES&LEAVES), FASCIAS, SOFFITS, TO BE uPVC, ALUMINIUM OR TIMBER FOR PAINTING.

RAINWATER GOODS: TO BE uPVC OR PROFILED ALUMINIUM TO SPECIFICATION.

PROJECT TITLE:

12NO. SOCIAL HOUSING UNITS ANNE STREET, PROSPEROUS, CO KILDARE

FEB '17 MM

DRAWING TITLE:

HOUSE TYPE D - 4 BED

PLANS, SECTIONS, ELEVATIONS