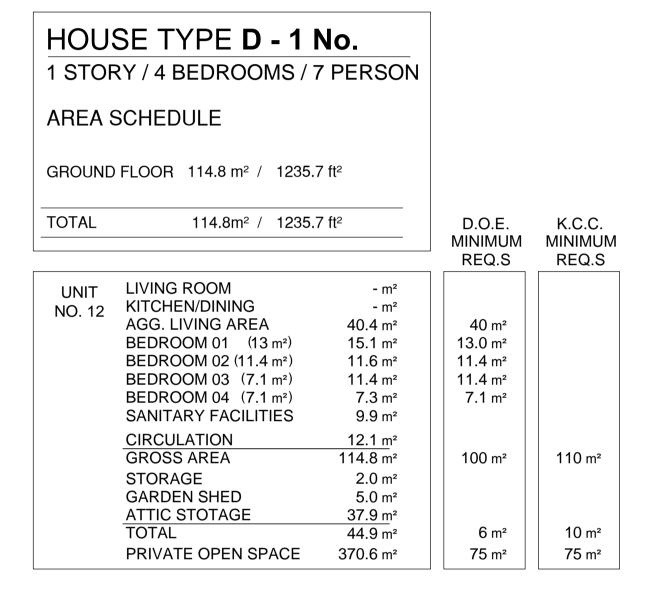

RAINWATER GOODS: TO BE uPVC OR PROFILED ALUMINIUM TO SPECIFICATION.

PROJECT TITLE:

12NO. SOCIAL HOUSING UNITS ANNE STREET, PROSPEROUS, CO KILDARE

FEB '17 MM

DRAWING TITLE:

HOUSE TYPE D - 4 BED

PLANS, SECTIONS, ELEVATIONS

HOUSE TYPE D - 4 BED

TITLE:

1:100 
1:100 
1:100 
1:100 
1:100 
1:100 
1:100 
1:100 
1:100 
1:100 
1:100 
1:100 
1:100 
1:100 
1:100 
1:100 
1:100 
1:100 
1:100 
1:100 
1:100 
1:100 
1:100 
1:100 
1:100 
1:100 
1:100 
1:100 
1:100 
1:100 
1:100 
1:100 
1:100 
1:100 
1:100 
1:100 
1:100 
1:100 
1:100 
1:100 
1:100 
1:100 
1:100 
1:100 
1:100 
1:100 
1:100 
1:100 
1:100 
1:100 
1:100 
1:100 
1:100 
1:100 
1:100 
1:100 
1:100 
1:100 
1:100 
1:100 
1:100 
1:100 
1:100 
1:100 
1:100 
1:100 
1:100 
1:100 
1:100 
1:100 
1:100 
1:100 
1:100 
1:100 
1:100 
1:100 
1:100 
1:100 
1:100 
1:100 
1:100 
1:100 
1:100 
1:100 
1:100 
1:100 
1:100 
1:100 
1:100 
1:100 
1:100 
1:100 
1:100 
1:100 
1:100 
1:100 
1:100 
1:100 
1:100 
1:100 
1:100 
1:100 
1:100 
1:100 
1:100 
1:100 
1:100 
1:100 
1:100 
1:100 
1:100 
1:100 
1:100 
1:100 
1:100 
1:100 
1:100 
1:100 
1:100 
1:100 
1:100 
1:100