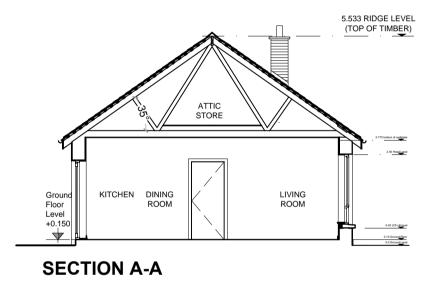

LEVELS GIVEN ON HOUSE TYPE DRAWINGS ARE GIVEN TO A LOCAL ABSOLUTE ZERO LEVEL. FOR SPECIFIC LEVELS OF INDIVIDUAL UNITS REFER TO ARCHITECTS CONTEXT SECTIONS AND ENGINEERS DRAWINGS WHERE LEVELS ARE GIVEN IN RELATION TO LANDSURVEY'S BENCHMARCK ON MALIN HEAD LEVEL.

## NOTES ON FINISHES:

ROOF: TO BE FINISHED IN TILE IN SELECTED COLOUR.

WALLS: TO BE FINISHED IN SELECTED CLAY BRICKWORK,

AND RENDER AS INDICATED

JOINERY: ALL WINDOWS, DOORS (FRAMES&LEAVES), FASCIAS, SOFFITS, TO BE uPVC, ALUMINIUM OR TIMBER FOR PAINTING.

RAINWATER GOODS: TO BE uPVC OR PROFILED ALUMINIUM TO SPECIFICATION.

PROJECT TITLE:

12NO. SOCIAL HOUSING UNITS ANNE STREET, PROSPEROUS, CO KILDARE

FEB '17 MM

DRAWING TITLE:

HOUSE TYPE D - 4 BED

PLANS, SECTIONS, ELEVATIONS