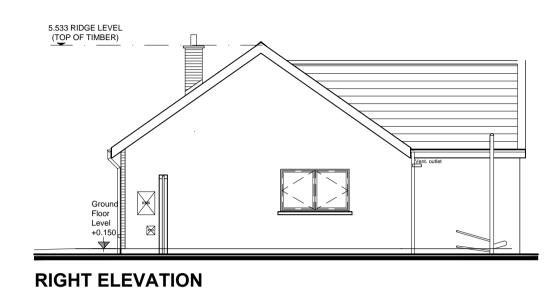

## NOTES ON FINISHES:

ROOF: TO BE FINISHED IN TILE IN SELECTED COLOUR.

WALLS: TO BE FINISHED IN SELECTED CLAY BRICKWORK,

AND RENDER AS INDICATED

JOINERY: ALL WINDOWS, DOORS (FRAMES&LEAVES), FASCIAS, SOFFITS, TO BE uPVC, ALUMINIUM OR TIMBER FOR PAINTING.

RAINWATER GOODS: TO BE uPVC OR PROFILED ALUMINIUM TO SPECIFICATION.

PROJECT TITLE:

12NO. SOCIAL HOUSING UNITS ANNE STREET, PROSPEROUS, CO KILDARE

FEB '17 MM

DRAWING TITLE:

HOUSE TYPE D - 4 BED

PLANS, SECTIONS, ELEVATIONS